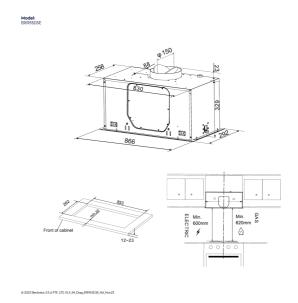

## **Dimensions**

Total product height (mm) - 329, Total product width (mm) - 866, Total product depth (mm) - 292, Diameter of ducting (mm) - 150, Minimum installation height from cooking surface Gas (mm) - 620, Minimum installation height from cooking surface Electric (mm) - 600, Product Weight (Kg) - 11, Cut out width (mm) - 833, Cut out depth (mm) - 262