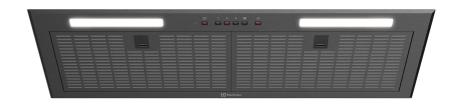

## **ERI955DSE**

86cm integrated rangehood in dark stainless steel with inverter motor, Hob2Hood, and maximum airflow of 830 m3/hr.

## **Features**

- Inverter motor
- 830m3/hr powerful extraction
- Hob2Hood
- 3 fan speeds plus PowerBoost
- Delay off
- Clean Filter indicator
- LED lighting
- Dishwasher safe filters